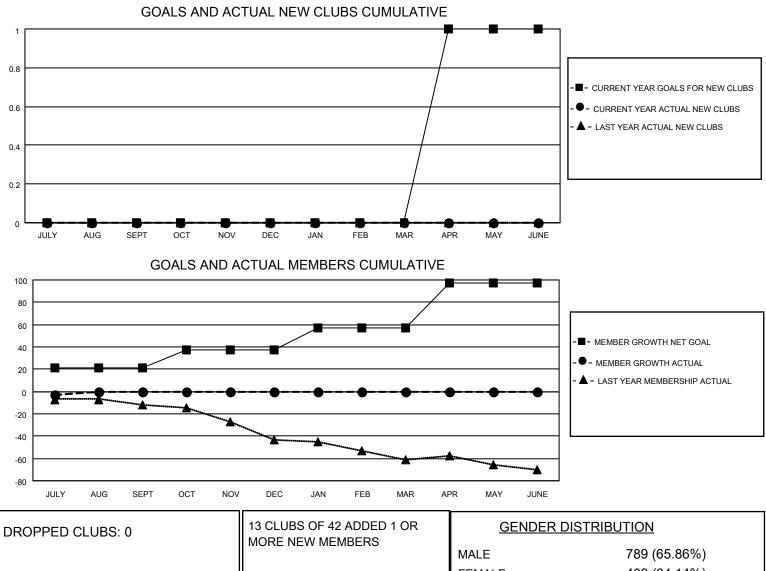

## LOCATION NEW ZEALAND

District 202 F

Results as of: 8/31/2022

| Clubs                 |               |           |               | Members               |                          |                         |                                                    |  |
|-----------------------|---------------|-----------|---------------|-----------------------|--------------------------|-------------------------|----------------------------------------------------|--|
| RESULTS FOR 2022-2023 |               |           |               | RESULTS FOR 2022-2023 |                          |                         |                                                    |  |
| QUARTER               | NEW CLUB GOAL | NEW CLUBS | DROPPED CLUBS | QUARTER ME            | EMBER GROWTH NET<br>GOAL | MEMBER GROWTH<br>ACTUAL | DROPPED<br>MEMBERS ACTUAL<br>(including transfers) |  |
| JULY/AUG/SEPT         | 0             | 0         | 0             | JULY/AUG/SEPT         | 21                       | 18                      | 16                                                 |  |
| OCT/NOV/DEC           | 0             | 0         | 0             | OCT/NOV/DEC           | 16                       | 0                       | 0                                                  |  |
| JAN/FEB/MAR           | 0             | 0         | 0             | JAN/FEB/MAR           | 20                       | 0                       | 0                                                  |  |
| APR/MAY/JUNE          | 1             | 0         | 0             | APR/MAY/JUNE          | 40                       | 0                       | 0                                                  |  |

| DROPPED MEMBERS |    |                           | FEMALE<br>NON BINARY<br>PREFER NOT TO ANSWER | 409 (34.14%)<br>0 (0.00%)<br>0 (0.00%) |    |
|-----------------|----|---------------------------|----------------------------------------------|----------------------------------------|----|
| DECEASED        | 2  |                           |                                              | 0 (0.0077)                             |    |
| CLUB CANCELLED  | 0  | CLICK HERE FOR CUMULATIVE | TOTAL FAMILY UNIT MEMBERS                    | ; 7                                    | 77 |
| OTHER           | 14 | MEMBERSHIP DATA           |                                              |                                        |    |
| TOTAL           | 16 |                           | FAMILY MEMBERS PAYING HAL                    | -F DUES                                | 39 |
|                 |    |                           |                                              |                                        |    |